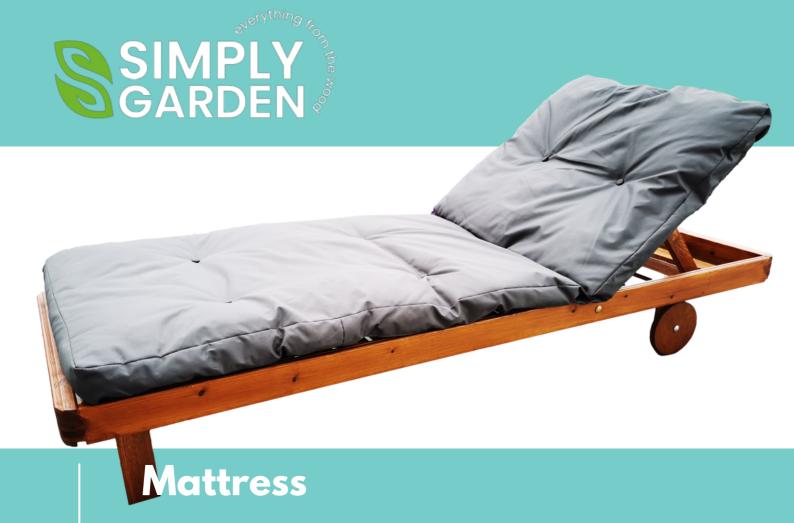

## DE LUX garden beds

WWW.SIMPLYGARDEN.PL SALES@SIMPLYGARDEN.PL

Jind your model

- King Size Mattress 200cm x 80cm x 10cm
- Made of waterproof material in gray.
- Filling with owata + cut sponge. Such filling gives great comfort of use.
- The mattress has straps with which it is attached to the lounger.