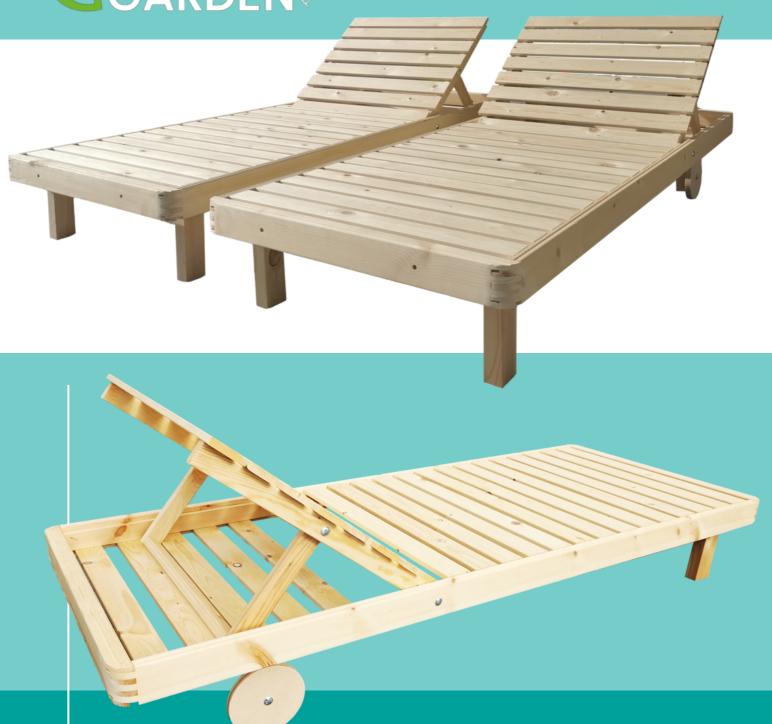

## **BASIC** garden beds

WWW.SIMPLYGARDEN.PL SALES@SIMPLYGARDEN.PL

Sind your model

- King Size with dimensions of 200 cm x 80 cm x 30 cm are made of pine wood planed on four sides
- The 5-step backrest adjustment gives unlimited possibilities of comfort
- Transport wheels give lightness and freedom to maneuver the deckchair
- Aesthetic and solid workmanship impresses with its simplicity.
- A comfortable and matching mattress designed for this bed model.
- Simple assembly
- Impregnation in any color from the Remmers palette

# **GARDEN BEDS**

Tind your model

- BASIC
- DE-LUX
- MATTRESS
- COLOR PALETTE

- King Size with dimensions of 200 cm x 80 cm x 30 cm are made of pine wood planed on four sides
- In the basic version, ready for any impregnation
- The 5-step backrest adjustment gives unlimited possibilities of comfort
- Transport wheels give lightness and freedom to maneuver the deckchair
- Aesthetic and solid workmanship impresses with its simplicity.