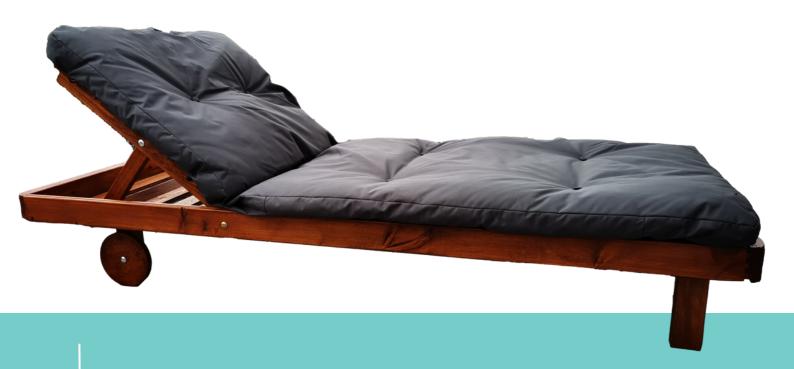

## **BASIC** garden beds

WWW.SIMPLYGARDEN.PL SALES@SIMPLYGARDEN.PL

Sind your model

- King Size with dimensions of 200 cm x 80 cm x 30 cm are made of pine wood planed on four sides
- The 5-step backrest adjustment gives unlimited possibilities of comfort
- Transport wheels give lightness and freedom to maneuver the deckchair
- Aesthetic and solid workmanship impresses with its simplicity.
- A comfortable and matching mattress designed for this bed model.
- Simple assembly
- Impregnation in any color from the Remmers palette