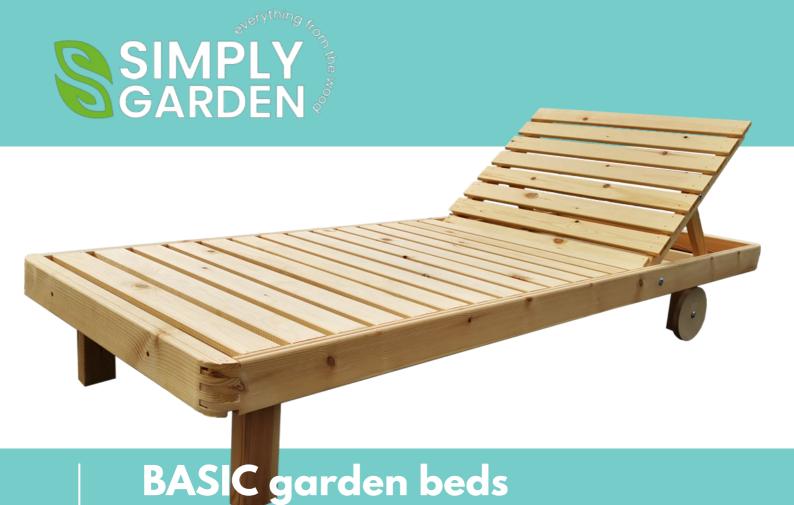

## **BASIC** garden beds

WWW.SIMPLYGARDEN.PL SALES@SIMPLYGARDEN.PL

Jind your model

## **BASIC** garden beds

WWW.SIMPLYGARDEN.PL SALES@SIMPLYGARDEN.PL

Sind your model

- King Size with dimensions of 200 cm x 80 cm x 30 cm are made of pine wood planed on four sides
- The 5-step backrest adjustment gives unlimited possibilities of comfort
- Transport wheels give lightness and freedom to maneuver the deckchair
- Aesthetic and solid workmanship impresses with its simplicity.
- A comfortable and matching mattress designed for this bed model.
- Simple assembly
- Impregnation in any color from the Remmers palette