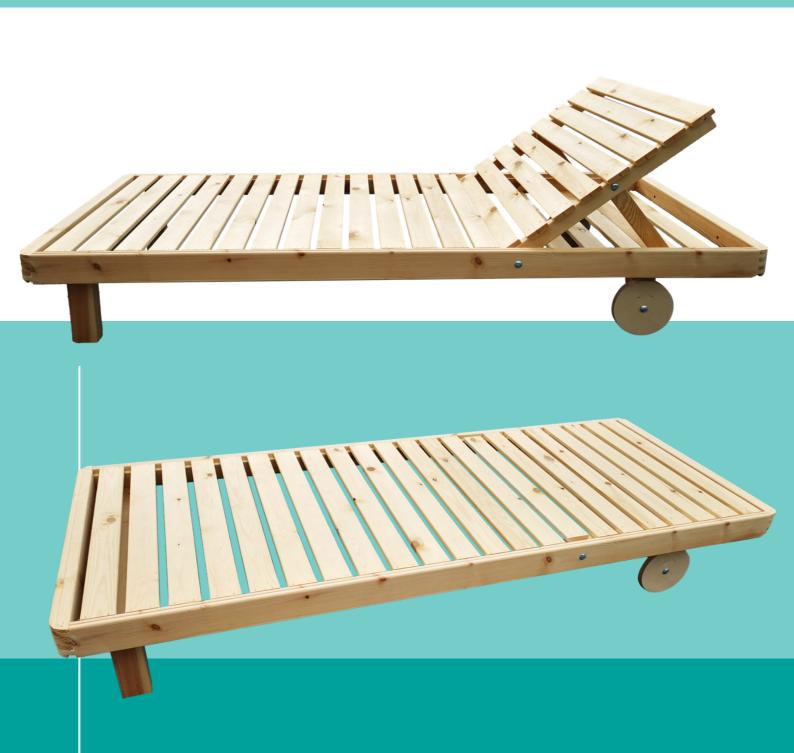

## **BASIC** garden beds

WWW.SIMPLYGARDEN.PL SALES@SIMPLYGARDEN.PL

Sind your model

- King Size with dimensions of 200 cm x 80 cm x 30 cm are made of pine wood planed on four sides
- The 5-step backrest adjustment gives unlimited possibilities of comfort
- Transport wheels give lightness and freedom to maneuver the deckchair
- Aesthetic and solid workmanship impresses with its simplicity.
- A comfortable and matching mattress designed for this bed model.
- Simple assembly
- Impregnation in any color from the Remmers palette

# **GARDEN BEDS**

Tind your model

- BASIC
- DE-LUX
- MATTRESS
- COLOR PALETTE

- King Size with dimensions of 200 cm x 80 cm x 30 cm are made of pine wood planed on four sides
- In the basic version, ready for any impregnation
- The 5-step backrest adjustment gives unlimited possibilities of comfort
- Transport wheels give lightness and freedom to maneuver the deckchair
- Aesthetic and solid workmanship impresses with its simplicity.