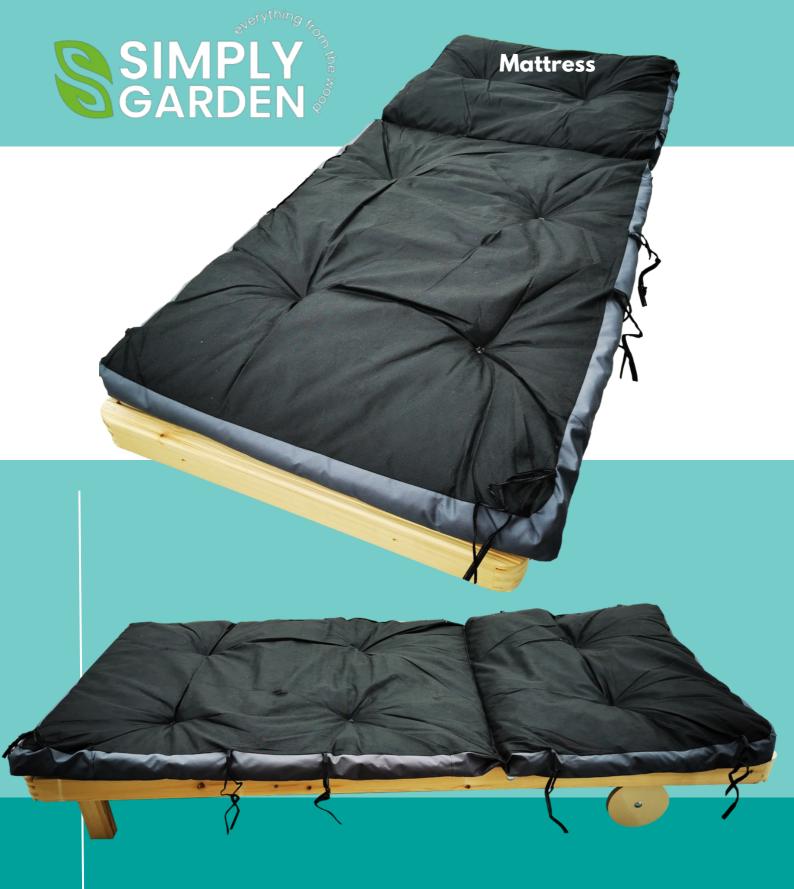

## DE LUX garden beds

WWW.SIMPLYGARDEN.PL SALES@SIMPLYGARDEN.PL

Jind your model

- King Size Mattress 200cm x 80cm x 10cm
- Made of waterproof material in gray.
- Filling with owata + cut sponge. Such filling gives great comfort of use.
- The mattress has straps with which it is attached to the lounger.

#### **Price:**

70 euro + TAX

UL.1000-LECIA P.P. 4 129 BIAŁYSTOK 15-111, POLSKA

WWW.SIMPLYGARDEN.PL SALES@SIMPLYGARDEN.PL

Tend your model

WWW.SIMPLYGARDEN.PL SALES@SIMPLYGARDEN.PL

Tind your model