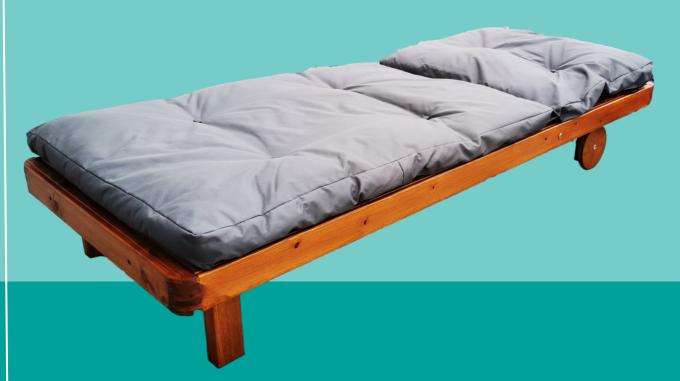

# **GARDEN BEDS**

Tind your model

- BASIC
- DE-LUX
- MATTRESS
- COLOR PALETTE

- King Size with dimensions of 200 cm x 80 cm x 30 cm are made of pine wood planed on four sides
- In the basic version, ready for any impregnation
- The 5-step backrest adjustment gives unlimited possibilities of comfort
- Transport wheels give lightness and freedom to maneuver the deckchair
- Aesthetic and solid workmanship impresses with its simplicity.