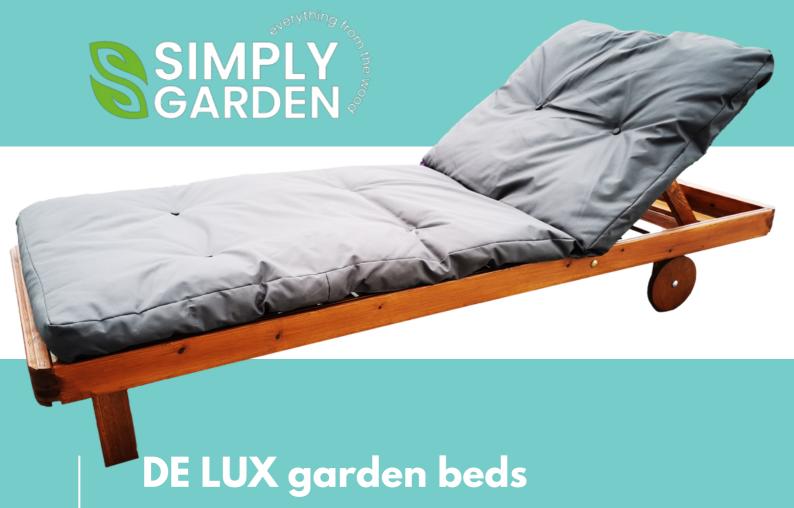

## DE LUX garden beds

WWW.SIMPLYGARDEN.PL SALES@SIMPLYGARDEN.PL

Jind your model

- King Size Mattress 200cm x 80cm x 10cm
- Made of waterproof material in gray.
- Filling with owata + cut sponge. Such filling gives great comfort of use.
- The mattress has straps with which it is attached to the lounger.