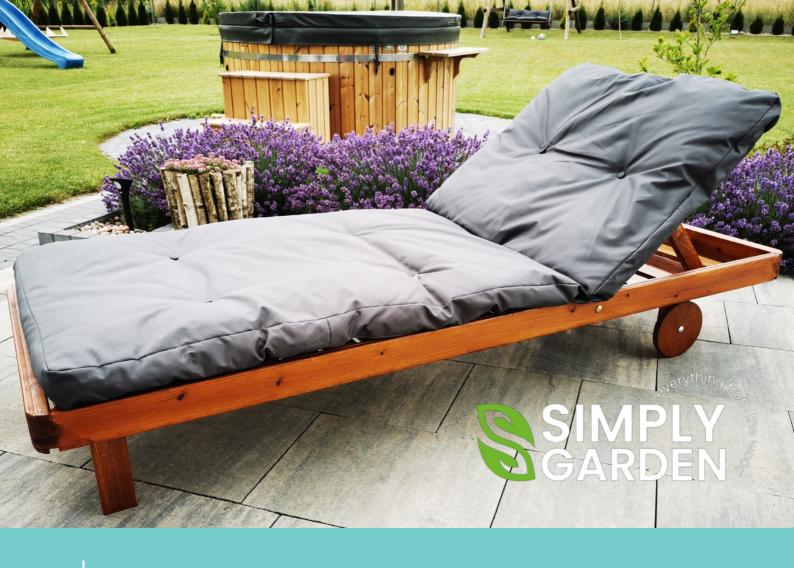

## DE LUX garden beds

WWW.SIMPLYGARDEN.PL SALES@SIMPLYGARDEN.PL

Jind your model

- King Size Mattress 200cm x 80cm x 10cm
- Made of waterproof material in gray.
- Filling with owata + cut sponge. Such filling gives great comfort of use.
- The mattress has straps with which it is attached to the lounger.

# **GARDEN BEDS**

Tind your model

- BASIC
- DE-LUX
- MATTRESS
- COLOR PALETTE

- King Size with dimensions of 200 cm x 80 cm x 30 cm are made of pine wood planed on four sides
- In the basic version, ready for any impregnation
- The 5-step backrest adjustment gives unlimited possibilities of comfort
- Transport wheels give lightness and freedom to maneuver the deckchair
- Aesthetic and solid workmanship impresses with its simplicity.